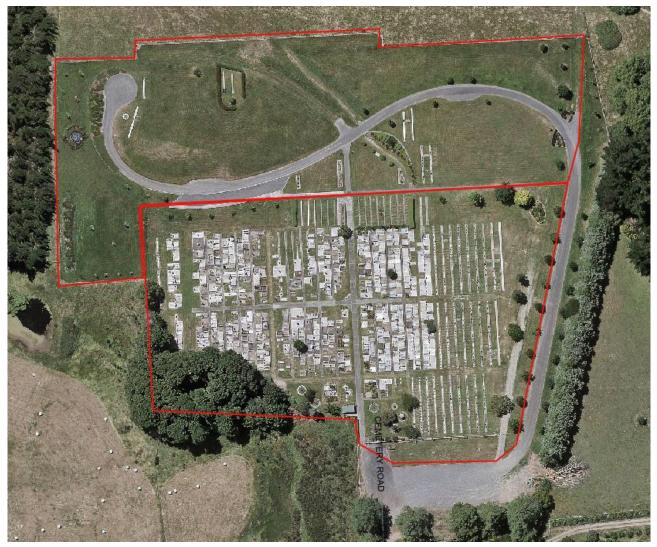

## 13.5 Waipawa Cemetery and Central Hawke's Bay Cemetery

| Reserve category            | Cultural Heritage                                                                                                                                                                                                                                                                                                                                                                              |
|-----------------------------|------------------------------------------------------------------------------------------------------------------------------------------------------------------------------------------------------------------------------------------------------------------------------------------------------------------------------------------------------------------------------------------------|
| Reserve location            | Cemetery Road                                                                                                                                                                                                                                                                                                                                                                                  |
| Area                        | 3.1 hectares (includes Hadley Cemetery)                                                                                                                                                                                                                                                                                                                                                        |
| Reserves Act classification | Cemetery Reserve                                                                                                                                                                                                                                                                                                                                                                               |
| Facilities and use          | Cemetery                                                                                                                                                                                                                                                                                                                                                                                       |
|                             | Open space and amenity                                                                                                                                                                                                                                                                                                                                                                         |
| Management approach         | <ul> <li>Continue to maintain vegetation for amenity and shade</li> <li>Include in development of a cemetery management plan to guide<br/>development, operation and future of cemeteries</li> <li>Plan to install gate to close for afterhours access by vehicles in the short term</li> <li>Plan to upgrade carpark in the short term</li> <li>Recognise cultural heritage values</li> </ul> |