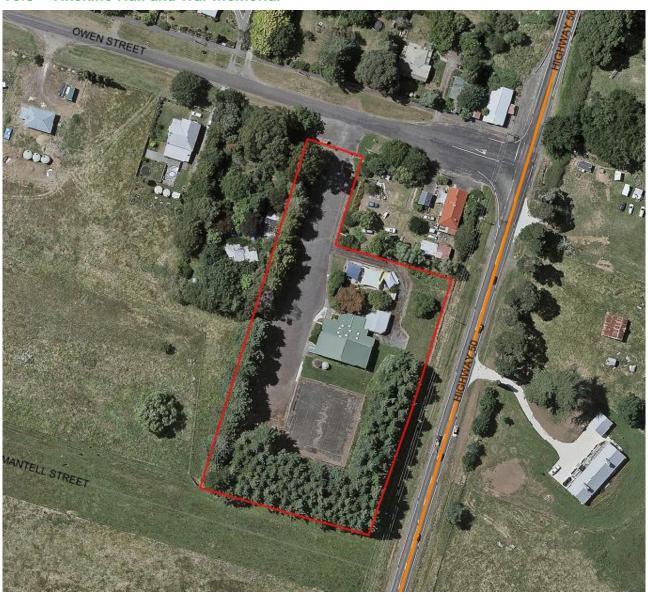

## 16.3 Tikokino Hall and War Memorial

| Reserve category            | Civic Space                                                                                                                                                                                                                                                                                                                                                                                                       |
|-----------------------------|-------------------------------------------------------------------------------------------------------------------------------------------------------------------------------------------------------------------------------------------------------------------------------------------------------------------------------------------------------------------------------------------------------------------|
| Reserve location            | Owen Street                                                                                                                                                                                                                                                                                                                                                                                                       |
| Area                        | 1.0 hectare                                                                                                                                                                                                                                                                                                                                                                                                       |
| Reserves Act classification | Recreation Reserve and Local Purpose Reserve                                                                                                                                                                                                                                                                                                                                                                      |
| Facilities and use          | <ul> <li>Tennis courts (asphalt, community owned and managed)</li> <li>Picnic area (previously had old play equipment)</li> <li>Public toilets (used by SH50 users)</li> <li>Tikokino Community Hall with playcentre</li> <li>Self-contained vehicles occasionally overnight in carpark</li> <li>War memorial</li> </ul>                                                                                          |
| Management approach         | <ul> <li>Continue to maintain public toilets</li> <li>Recognise the site primarily as a community hall site, with associated facilities, mainly supported by Play Centre and the Hall</li> <li>Plan for the maintenance and management of boundary trees that will become an increasing liability with age. Assess the status of the trees to ensure trees that have ongoing stability are not removed</li> </ul> |