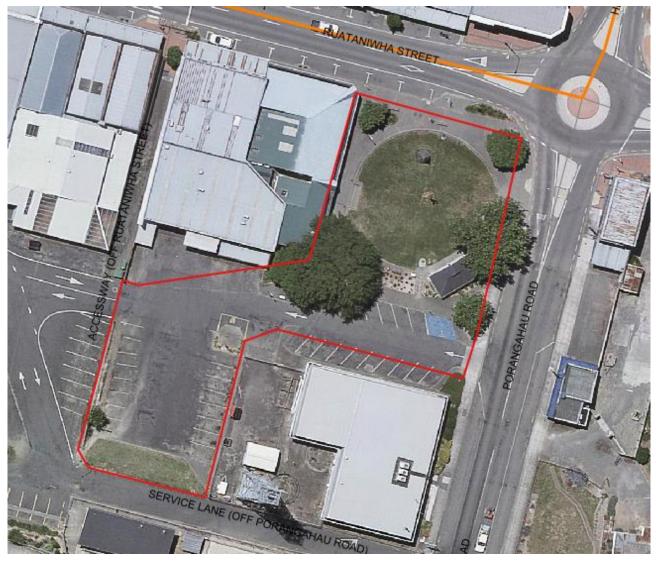

## 12.6 The Green Patch

| Reserve category            | Civic Space                                                                                                                                                                                                                                                                                                                                                                                                                                                                                                                                                                |
|-----------------------------|----------------------------------------------------------------------------------------------------------------------------------------------------------------------------------------------------------------------------------------------------------------------------------------------------------------------------------------------------------------------------------------------------------------------------------------------------------------------------------------------------------------------------------------------------------------------------|
| Reserve location            | Pōrangahau Road, Ruataniwha Street/SH2 and Service Lane                                                                                                                                                                                                                                                                                                                                                                                                                                                                                                                    |
| Area                        | 2498m <sup>2</sup>                                                                                                                                                                                                                                                                                                                                                                                                                                                                                                                                                         |
| Reserves Act classification | N/A - Fee simple                                                                                                                                                                                                                                                                                                                                                                                                                                                                                                                                                           |
| Facilities and use          | <ul> <li>Carpark</li> <li>Public toilets</li> <li>Open space and amenity - planting and vegetation</li> <li>Used for small community events and activation</li> </ul>                                                                                                                                                                                                                                                                                                                                                                                                      |
| Management approach         | <ul> <li>Continue to maintain grassed space as a rest area and meeting place</li> <li>Work with Mana whenua to see the long-term replacement of the sculpture with a locally designed and commissioned sculpture that recognises local Mana whenua</li> <li>Consider development of space and services required to support small temporary community events e.g. pop-up shops and/or markets</li> <li>Develop an irrigation system</li> <li>Continue to upgrade toilets and surrounding area to ensure it continues to support outcomes of town centre planning</li> </ul> |