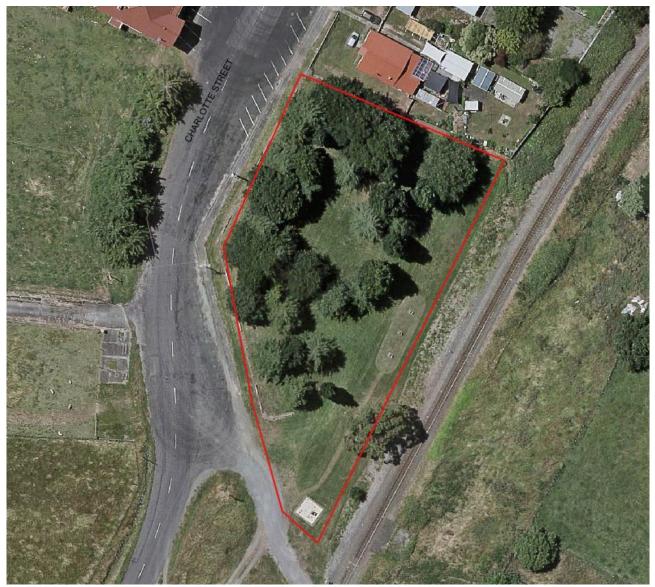

## 14.5 Takapau Railway Reserve

| Reserve category            | Community Park                                                                                                                                                                                                                                                 |
|-----------------------------|----------------------------------------------------------------------------------------------------------------------------------------------------------------------------------------------------------------------------------------------------------------|
| Reserve location            | Charlotte Street                                                                                                                                                                                                                                               |
| Area                        | 3740m <sup>2</sup>                                                                                                                                                                                                                                             |
| Reserves Act classification | N/A - Road Reserve                                                                                                                                                                                                                                             |
| Facilities and use          | Open space and amenity – planting and vegetation                                                                                                                                                                                                               |
|                             | Ngā Ara Tīpuna installation                                                                                                                                                                                                                                    |
|                             | Three commemorative kowhai planted                                                                                                                                                                                                                             |
| Management approach         | <ul> <li>Continue to maintain open space and amenity – planting and vegetation</li> <li>Consider potential to enhance natural play opportunities and public enjoyment of this reserve</li> <li>Plan to fence area and gazette as Recreation Reserve</li> </ul> |