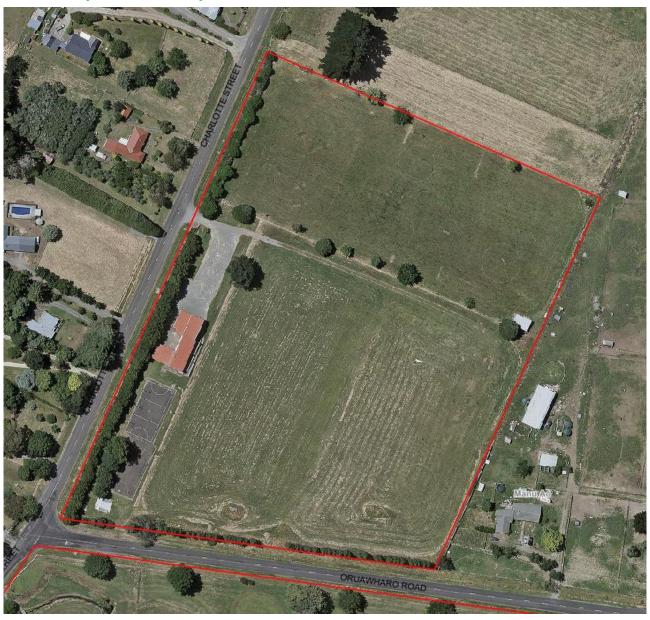

## 14.1 Takapau Memorial Sports Park

| Reserve category            | Sport and Recreation Park                                                                                                                                                                                                                                                                                                                                                                                                                                                                                                                                  |
|-----------------------------|------------------------------------------------------------------------------------------------------------------------------------------------------------------------------------------------------------------------------------------------------------------------------------------------------------------------------------------------------------------------------------------------------------------------------------------------------------------------------------------------------------------------------------------------------------|
| Reserve location            | Charlotte Street                                                                                                                                                                                                                                                                                                                                                                                                                                                                                                                                           |
| Area                        | 5.10 hectares                                                                                                                                                                                                                                                                                                                                                                                                                                                                                                                                              |
| Reserves Act classification | Recreation Reserve                                                                                                                                                                                                                                                                                                                                                                                                                                                                                                                                         |
| Agreements                  | November 2002 agreement between Council and the clubs via the Takapau Memorial Park Sports Association (expires 2035)                                                                                                                                                                                                                                                                                                                                                                                                                                      |
| Facilities and use          | <ul> <li>Takapau Memorial Sports Building and grandstand (Council owned)</li> <li>Memorial gates</li> <li>The Takapau Squash Club owns the lounge and squash court attached to the end of Council's building. The Takapau Rugby Club own the adjacent and standalone changing rooms. The "club rooms" are the main building</li> <li>2 x asphalt courts</li> <li>1 x grass sportsfields</li> <li>Skatepark half pipe</li> <li>Squash courts (above building)</li> <li>Equestrian facilities</li> <li>Used for rugby, squash, netball, pony club</li> </ul> |