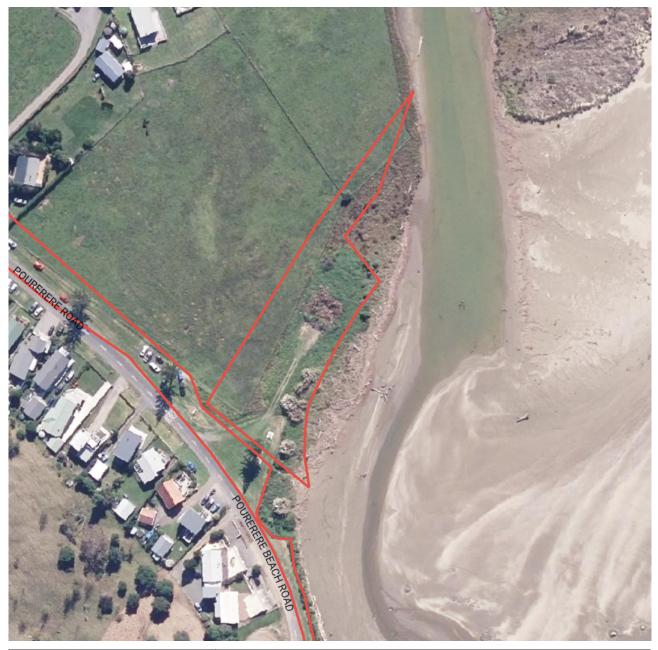

## 20.2 Pourerere Reserve North

| Reserve category            | Nature – Coastal                                                                                                                                                                                                                                                                                                                                                                                                                                                |
|-----------------------------|-----------------------------------------------------------------------------------------------------------------------------------------------------------------------------------------------------------------------------------------------------------------------------------------------------------------------------------------------------------------------------------------------------------------------------------------------------------------|
| Reserve location            | Pourerere Road (next to lagoon)                                                                                                                                                                                                                                                                                                                                                                                                                                 |
| Area                        | 5,236 m <sup>2</sup>                                                                                                                                                                                                                                                                                                                                                                                                                                            |
| Reserves Act classification | Recreation Reserve                                                                                                                                                                                                                                                                                                                                                                                                                                              |
| Facilities and use          | Coastal planting                                                                                                                                                                                                                                                                                                                                                                                                                                                |
|                             | Picnic tables                                                                                                                                                                                                                                                                                                                                                                                                                                                   |
|                             | Beach access                                                                                                                                                                                                                                                                                                                                                                                                                                                    |
|                             | Signage                                                                                                                                                                                                                                                                                                                                                                                                                                                         |
| Management approach         | <ul> <li>Picnic area and beach access</li> <li>Clean-up green waste</li> <li>Develop as further day visitor parking, public toilet, wheelchair access to beach lagoon area</li> <li>Work with Hawke's Bay Regional Council to enhance the dune management and limit pedestrian walkway access</li> <li>Provide bird viewing area of lagoon with interpretive signage, include environmental and cultural information on dune protection and birdlife</li> </ul> |