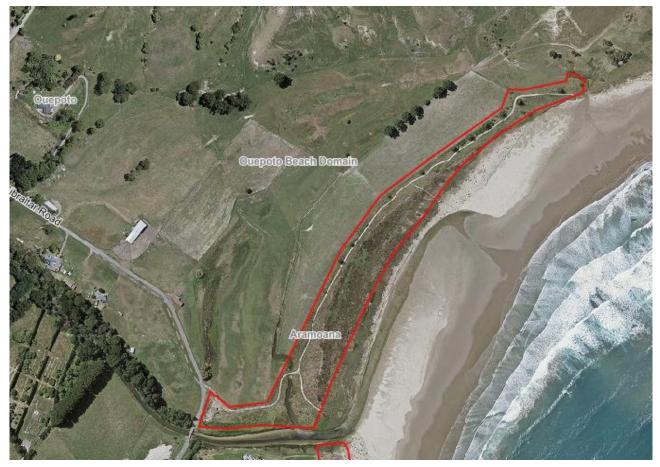

## 21.1 Ouepoto Beach Domain

| Reserve category                   | Nature – Coastal                                                                                                                                                                                                                                                                                                                                                                       |
|------------------------------------|----------------------------------------------------------------------------------------------------------------------------------------------------------------------------------------------------------------------------------------------------------------------------------------------------------------------------------------------------------------------------------------|
| Reserve location                   | Gibraltar Road                                                                                                                                                                                                                                                                                                                                                                         |
| Area                               | 4.95 ha                                                                                                                                                                                                                                                                                                                                                                                |
| <b>Reserves Act classification</b> | Recreation Reserve                                                                                                                                                                                                                                                                                                                                                                     |
| Facilities                         | Coastal dune planting                                                                                                                                                                                                                                                                                                                                                                  |
|                                    | Track providing walkway and vehicle access along and through to beach                                                                                                                                                                                                                                                                                                                  |
|                                    | Carparking area                                                                                                                                                                                                                                                                                                                                                                        |
|                                    | Bird hide                                                                                                                                                                                                                                                                                                                                                                              |
|                                    | Entrance sign containing information on the McHardy's donation to the reserve                                                                                                                                                                                                                                                                                                          |
| Management approach                | <ul> <li>Resolve land boundary and ownership issues with reserve and Gilbraltar Road</li> <li>Maintain the conservation values and natural character of the area</li> <li>Work with the Aramoana Environmental and Education Charitable Trust to develop an agreement for the Trust to proactively manage the reserve. Ensure clear roles and responsibilities are outlined</li> </ul> |