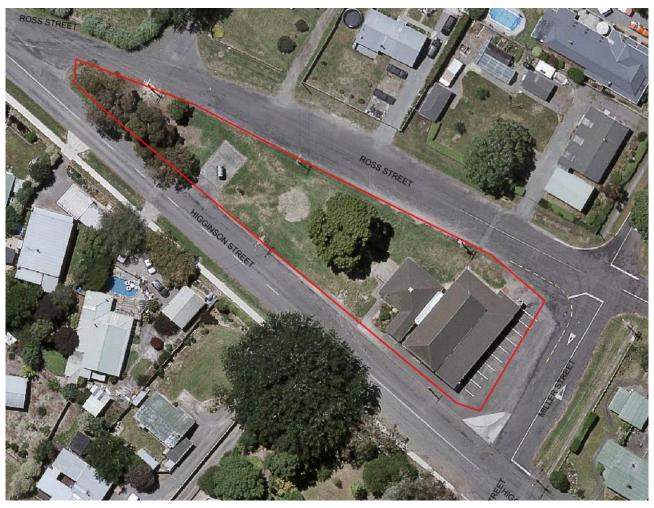

## 17.4 Otāne Town Hall Reserve

| Reserve category            | Community Park                                                                                                                                                                                                                                                                                                       |
|-----------------------------|----------------------------------------------------------------------------------------------------------------------------------------------------------------------------------------------------------------------------------------------------------------------------------------------------------------------|
| Reserve location            | Higgenson Street, Ross Street, Miller Street                                                                                                                                                                                                                                                                         |
| Area                        | 1695m²                                                                                                                                                                                                                                                                                                               |
| Reserves Act classification | N/A – Fee Simple                                                                                                                                                                                                                                                                                                     |
| Facilities and use          | Otāne Community Hall                                                                                                                                                                                                                                                                                                 |
|                             | Markets                                                                                                                                                                                                                                                                                                              |
|                             | Public toilets                                                                                                                                                                                                                                                                                                       |
| Management approach         | <ul> <li>Continue to maintain grounds</li> <li>Explore development of site as part of wider Otāne Community Plan and<br/>Integrated Spatial Plan for Town Centre Development</li> <li>Work with the Otāne Progressive Society to explore options for the relocation<br/>of the historic villa to the site</li> </ul> |