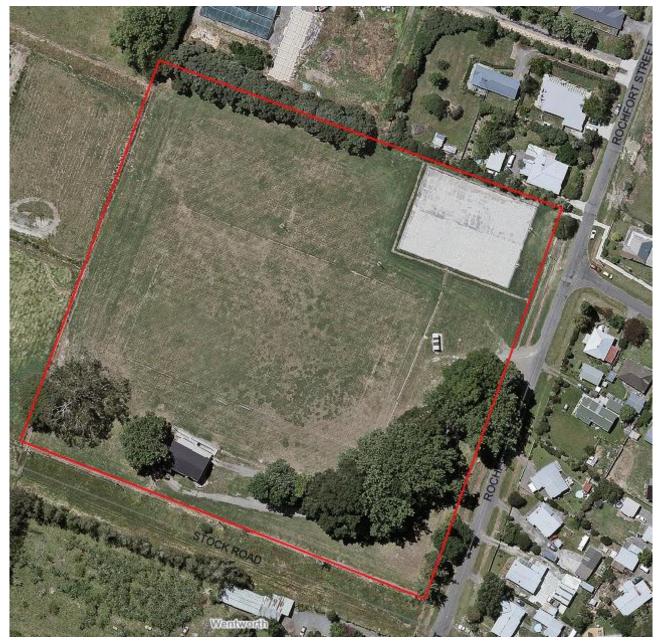

## 17.1 Otāne Recreation Ground

| Reserve category            | Sport and Recreation Park                                                                                                                                                                                                                                                                                                       |
|-----------------------------|---------------------------------------------------------------------------------------------------------------------------------------------------------------------------------------------------------------------------------------------------------------------------------------------------------------------------------|
| Reserve location            | Rochfort Street                                                                                                                                                                                                                                                                                                                 |
| Area                        | 3.12 hectares                                                                                                                                                                                                                                                                                                                   |
| Reserves Act classification | N/A – Fee Simple                                                                                                                                                                                                                                                                                                                |
| Facilities and use          | <ul> <li>Otāne Sports Club (rugby, netball, touch rugby, and basketball base) clubrooms<br/>(owned by club)</li> <li>3 x tennis courts, 1 x netball and floodlights (club-owned)</li> <li>2 x grass sportsfields (Council) and floodlights (club-owned)</li> <li>Established trees</li> <li>Public toilets (Council)</li> </ul> |