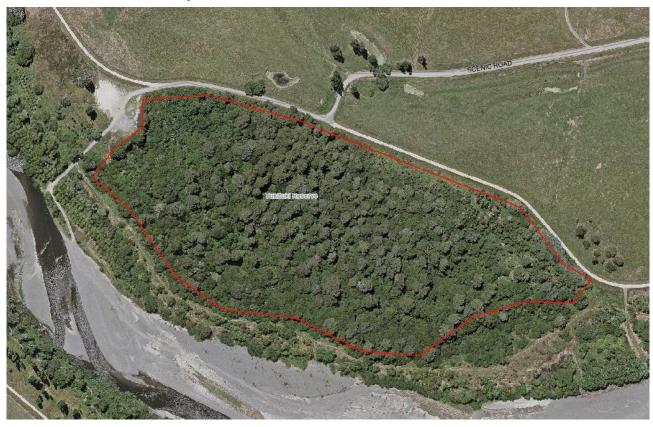

## Ōtaia Bush/Lindsay Bush/Tukituki Scenic Reserve

| Reserve category            | Nature – Bush                                                                                                                                                                                                                                                                                                                                                                                                                                                                                                                                                                                                                                                                                                                                                                                                                                                                                                                                                                                                     |
|-----------------------------|-------------------------------------------------------------------------------------------------------------------------------------------------------------------------------------------------------------------------------------------------------------------------------------------------------------------------------------------------------------------------------------------------------------------------------------------------------------------------------------------------------------------------------------------------------------------------------------------------------------------------------------------------------------------------------------------------------------------------------------------------------------------------------------------------------------------------------------------------------------------------------------------------------------------------------------------------------------------------------------------------------------------|
| Reserve location            | End of Scenic Road , Waipukurau                                                                                                                                                                                                                                                                                                                                                                                                                                                                                                                                                                                                                                                                                                                                                                                                                                                                                                                                                                                   |
| Area                        | 9.8 ha                                                                                                                                                                                                                                                                                                                                                                                                                                                                                                                                                                                                                                                                                                                                                                                                                                                                                                                                                                                                            |
| Reserves Act classification | Scenic Reserve (Tukituki)                                                                                                                                                                                                                                                                                                                                                                                                                                                                                                                                                                                                                                                                                                                                                                                                                                                                                                                                                                                         |
| Agreements                  | MOU with Forest and Bird (developed in 2016, expires 2023)                                                                                                                                                                                                                                                                                                                                                                                                                                                                                                                                                                                                                                                                                                                                                                                                                                                                                                                                                        |
| Facilities and use          | Native remnant forest (Kahikatea, Titoki, Tawa, Matai and Totara)                                                                                                                                                                                                                                                                                                                                                                                                                                                                                                                                                                                                                                                                                                                                                                                                                                                                                                                                                 |
|                             | Connects to the Tukituki Trails                                                                                                                                                                                                                                                                                                                                                                                                                                                                                                                                                                                                                                                                                                                                                                                                                                                                                                                                                                                   |
|                             | Picnic area                                                                                                                                                                                                                                                                                                                                                                                                                                                                                                                                                                                                                                                                                                                                                                                                                                                                                                                                                                                                       |
|                             | Walkways                                                                                                                                                                                                                                                                                                                                                                                                                                                                                                                                                                                                                                                                                                                                                                                                                                                                                                                                                                                                          |
|                             | River access point                                                                                                                                                                                                                                                                                                                                                                                                                                                                                                                                                                                                                                                                                                                                                                                                                                                                                                                                                                                                |
| Management approach         | <ul> <li>Memorandum of Understanding focusing on reducing non-native invasive species, improvements to the forest and increasing habitats for native fauna. Forest and Bird Management Plan in place to guide this</li> <li>Continue to provide a maintenance grant to Forest and Bird for the Ōtaia (Tukituki Scenic) Reserve</li> <li>Continue to work in partnership with Forest and Bird and Hawkes Bay Regional Council (who manage the river corridor and stop banks)</li> <li>Provide amenities to support increasing number of users of the Tukituki Trails and ensure protection of conservation values. Upgrade carparking area with bollards to protect certain areas, public toilets and signage</li> <li>Council is including the site as part of its Ngā Āra Tīpuna Project with cultural interpretive signage and digital storytelling</li> <li>Improve signage on the rural roads to direct people to the reserve and ensure the road is maintained to an appropriate level of service</li> </ul> |