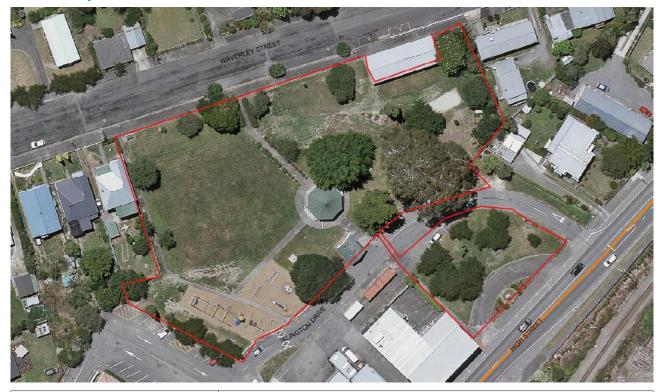

## 13.7 Nelly Jull Park

| Reserve category            | Community Park                                                                                                                                                                                                                                                                                                                                                                                                                                                                                                                                                                                                                                                                                                                                                                                                                                                                                                                                               |
|-----------------------------|--------------------------------------------------------------------------------------------------------------------------------------------------------------------------------------------------------------------------------------------------------------------------------------------------------------------------------------------------------------------------------------------------------------------------------------------------------------------------------------------------------------------------------------------------------------------------------------------------------------------------------------------------------------------------------------------------------------------------------------------------------------------------------------------------------------------------------------------------------------------------------------------------------------------------------------------------------------|
| Reserve location            | Waverley Street, Islington Drive and SH2                                                                                                                                                                                                                                                                                                                                                                                                                                                                                                                                                                                                                                                                                                                                                                                                                                                                                                                     |
| Area                        | 6960m <sup>2</sup>                                                                                                                                                                                                                                                                                                                                                                                                                                                                                                                                                                                                                                                                                                                                                                                                                                                                                                                                           |
| Reserves Act classification | Local Purpose Recreation Reserve                                                                                                                                                                                                                                                                                                                                                                                                                                                                                                                                                                                                                                                                                                                                                                                                                                                                                                                             |
| Facilities and use          | <ul> <li>Playground</li> <li>Petanque Piste</li> <li>Rotunda</li> <li>Senior Citizens Hall located on reserve</li> <li>Events and concerts</li> <li>Open space and amenity – planting and vegetation, green space</li> <li>Carpark and access</li> </ul>                                                                                                                                                                                                                                                                                                                                                                                                                                                                                                                                                                                                                                                                                                     |
| Management approach         | <ul> <li>Recognise the town centre location of this reserve and reflect in the management and development approach</li> <li>Involve local businesses and the wider Waipawa community in the design as part of town centre planning incorporating wider carparking and associated area</li> <li>Plan to increase connectivity to High Street and create public open space connection, upgrade and improve Islington Street connection, make more inviting for visitors and locals</li> <li>Plan to upgrade/replace toilets</li> <li>Plan to upgrade playground to be the destination playground for Waipawa</li> <li>Plan to include provision of shade either through shade sails or vegetation</li> <li>Consider opportunity for additional play/family features and experiences (natural, cultural or traditional) e.g. BBQ and picnic areas, water play features</li> <li>Continue to maintain amenity planting for enhanced amenity and shade</li> </ul> |