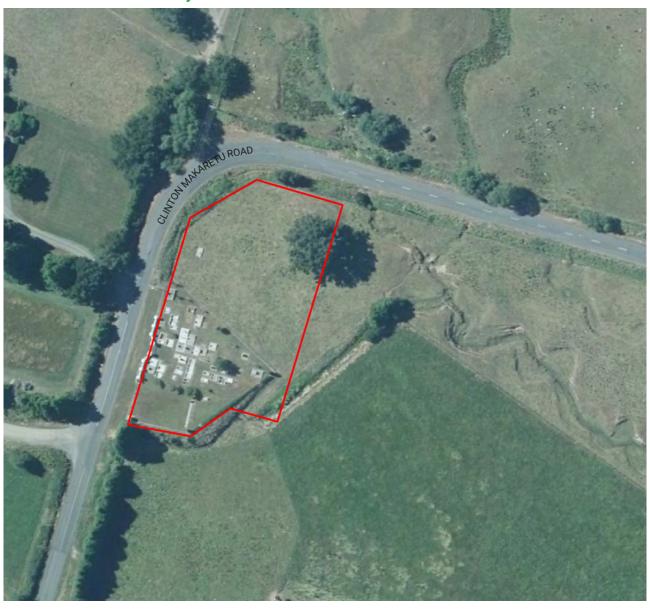

## 18.7 Makaretu Cemetery

| Reserve category            | Cultural Heritage                                                                                                                                                                                                                            |
|-----------------------------|----------------------------------------------------------------------------------------------------------------------------------------------------------------------------------------------------------------------------------------------|
| Reserve location            | Clinton Makaretu Road                                                                                                                                                                                                                        |
| Area                        | 4438m <sup>2</sup>                                                                                                                                                                                                                           |
| Reserves Act classification | Unknown                                                                                                                                                                                                                                      |
| Facilities and use          | Cemetery                                                                                                                                                                                                                                     |
|                             | Open space and amenity                                                                                                                                                                                                                       |
| Management approach         | <ul> <li>Continue to maintain vegetation for amenity and shade</li> <li>Include in development of a cemetery management plan to guide development, operation and future of cemeteries</li> <li>Recognise cultural heritage values</li> </ul> |