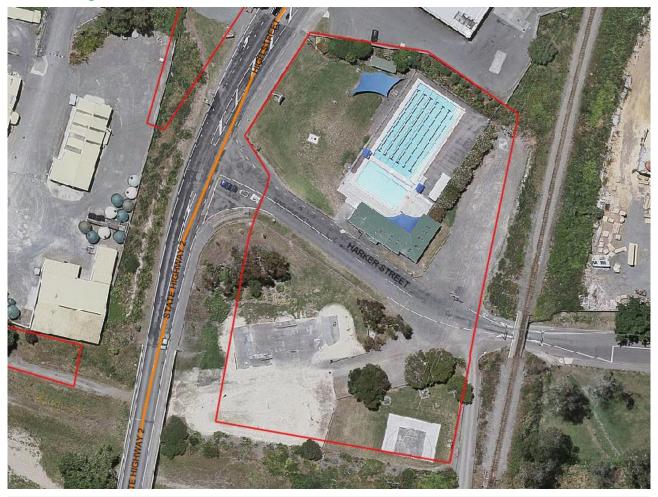

## 13.6 Madge Hunter Park

| Reserve category            | Community Park                                                                                                                                                                                                                                                                                                                                                                                                                                                                                                                                                                                                                                                                                                                                                                                                                           |
|-----------------------------|------------------------------------------------------------------------------------------------------------------------------------------------------------------------------------------------------------------------------------------------------------------------------------------------------------------------------------------------------------------------------------------------------------------------------------------------------------------------------------------------------------------------------------------------------------------------------------------------------------------------------------------------------------------------------------------------------------------------------------------------------------------------------------------------------------------------------------------|
| Reserve location            | SH2 and Harker Street                                                                                                                                                                                                                                                                                                                                                                                                                                                                                                                                                                                                                                                                                                                                                                                                                    |
| Area                        | 7519m <sup>2</sup>                                                                                                                                                                                                                                                                                                                                                                                                                                                                                                                                                                                                                                                                                                                                                                                                                       |
| Reserves Act classification | Recreation Reserve                                                                                                                                                                                                                                                                                                                                                                                                                                                                                                                                                                                                                                                                                                                                                                                                                       |
| Facilities                  | Waipawa and Districts Centennial Memorial Pool                                                                                                                                                                                                                                                                                                                                                                                                                                                                                                                                                                                                                                                                                                                                                                                           |
|                             | Skatepark                                                                                                                                                                                                                                                                                                                                                                                                                                                                                                                                                                                                                                                                                                                                                                                                                                |
|                             | Half-court Basketball                                                                                                                                                                                                                                                                                                                                                                                                                                                                                                                                                                                                                                                                                                                                                                                                                    |
|                             | Bike track                                                                                                                                                                                                                                                                                                                                                                                                                                                                                                                                                                                                                                                                                                                                                                                                                               |
| Management approach         | <ul> <li>Refer to Sport and Recreation Facilities Plan for plans associated with pool</li> <li>Recognise and enhance connection with Town Centre Planning and pedestrian and cycling connectivity</li> <li>Improve connections to the Waipawa River trails</li> <li>Expand youth and active play opportunities</li> <li>Improve visibility and connection from Harker Street and develop wider landscape and parking plan to improvement traffic and foot safety, prioritising people over traffic as part of wider town centre development plans</li> <li>Strengthen connection between pool and skatepark</li> <li>Plan to upgrade skatepark and associated drainage issues in the area in the short and long term</li> <li>Maintain and develop to recognise this area as a key entrance point into Waipawa from the south</li> </ul> |