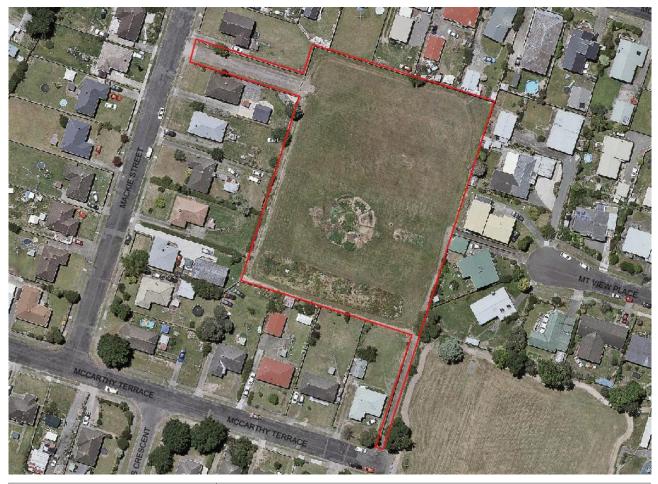

## 12.9 Mackie Street Reserve

| Reserve category            | Community Park                                                                                                                                                                                                                                                                                                                                                                                                                                                                                                                                                                                                                                                                                                                                                 |
|-----------------------------|----------------------------------------------------------------------------------------------------------------------------------------------------------------------------------------------------------------------------------------------------------------------------------------------------------------------------------------------------------------------------------------------------------------------------------------------------------------------------------------------------------------------------------------------------------------------------------------------------------------------------------------------------------------------------------------------------------------------------------------------------------------|
| Reserve location            | Mackie Street                                                                                                                                                                                                                                                                                                                                                                                                                                                                                                                                                                                                                                                                                                                                                  |
| Area                        | 7937m <sup>2</sup>                                                                                                                                                                                                                                                                                                                                                                                                                                                                                                                                                                                                                                                                                                                                             |
| Reserves Act classification | Recreation Reserve                                                                                                                                                                                                                                                                                                                                                                                                                                                                                                                                                                                                                                                                                                                                             |
|                             | Fee simple accessway from Mt View Place                                                                                                                                                                                                                                                                                                                                                                                                                                                                                                                                                                                                                                                                                                                        |
| Agreements                  | MOU with Te Pua o Te Pori iti Community Garden committee                                                                                                                                                                                                                                                                                                                                                                                                                                                                                                                                                                                                                                                                                                       |
| Facilities and use          | <ul><li>Community gardens</li><li>Open space and amenity - planting and vegetation</li></ul>                                                                                                                                                                                                                                                                                                                                                                                                                                                                                                                                                                                                                                                                   |
| Management approach         | <ul> <li>Work with the local community and schools to co-design plans for future development of the reserve, including play and active recreation opportunities</li> <li>Utilise Terrace School play survey outcomes</li> <li>Continue supporting the community garden and the associated benefits from activating the reserve space</li> <li>Improve the interface with adjacent residential properties</li> <li>Explore options to open up and improve visibility and amenity of narrow accessways and connections to the adjacent Terrace School and Waipukurau Cemetery</li> <li>Note: south and eastern areas of Waipukurau currently under serviced in terms of playground provision within walking distance to surrounding residential areas</li> </ul> |