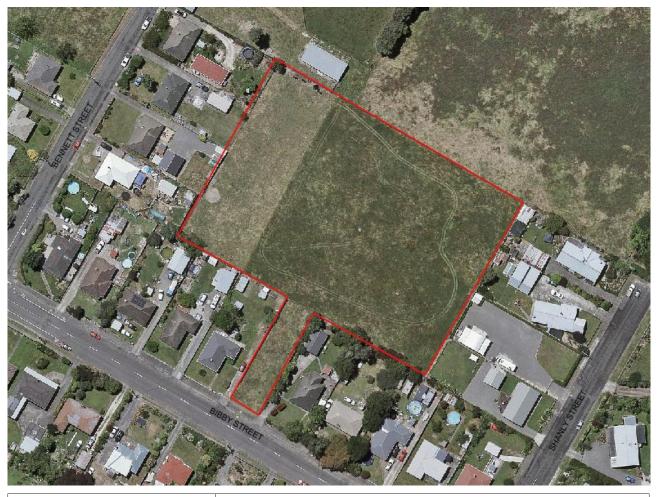

## 13.11 Loten Park

| Reserve category            | Community Park                                                                                                                                                                                                                                                                                                                                        |
|-----------------------------|-------------------------------------------------------------------------------------------------------------------------------------------------------------------------------------------------------------------------------------------------------------------------------------------------------------------------------------------------------|
| Reserve location            | Bibby Street                                                                                                                                                                                                                                                                                                                                          |
| Area                        | 8632m <sup>2</sup>                                                                                                                                                                                                                                                                                                                                    |
| Reserves Act classification | Recreation Reserve                                                                                                                                                                                                                                                                                                                                    |
| Facilities and use          | Grazed                                                                                                                                                                                                                                                                                                                                                |
| Management approach         | Land exchange process underway to secure reserve land with improved road frontage and central to existing and future growth areas on the eastern side of Waipawa Integrate development of new reserve with bush drain ecological restoration and walking and cycling trail Incorporate play features, as the eastern side of Waipawa is underserviced |