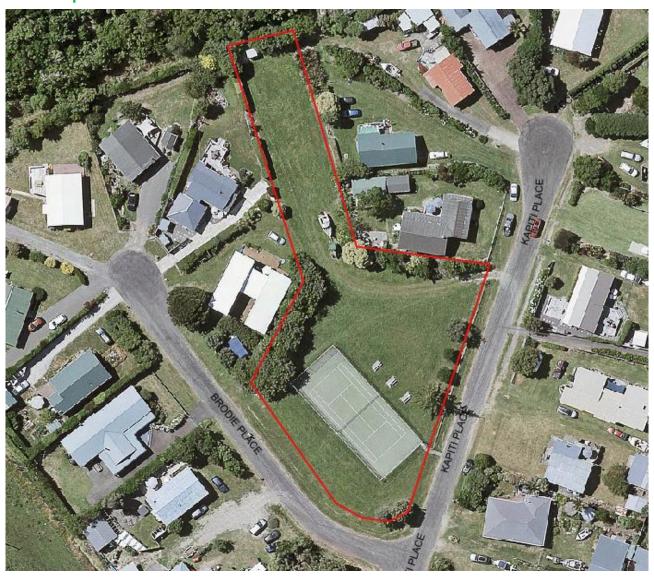

## 19.2 Kapiti Place Reserve

| Reserve category            | Community Park                                                                                                                                                     |
|-----------------------------|--------------------------------------------------------------------------------------------------------------------------------------------------------------------|
| Reserve location            | Kapiti Place                                                                                                                                                       |
| Area                        | 3479m²                                                                                                                                                             |
| Reserves Act classification | Local Purpose (Recreation) Reserve                                                                                                                                 |
| Facilities and use          | Community tennis court (owned and provided by the community)                                                                                                       |
|                             | Open space and amenity                                                                                                                                             |
|                             | Annual community fair                                                                                                                                              |
|                             | Seating and picnic area                                                                                                                                            |
|                             | Access to water treatment area                                                                                                                                     |
| Management approach         | <ul> <li>Continue to maintain planting and native vegetation to boundaries</li> <li>Clarify water activity access and use of the site for the long-term</li> </ul> |