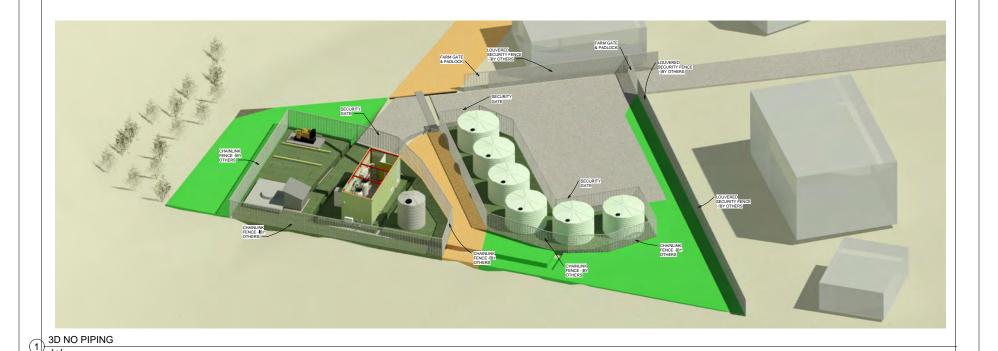

CENTRAL HAWKE'S BAY DISTRICT COUNCIL  $\oplus \Box$ 

Α1

ISSUED FOR 95% REVIEW

S-0148-C-DWG-001-004

AS

NOTED

CENTRAL HAWKE'S BAY COUNCIL

KAIRAKAU WATER SUPPLY UPGRADE

WATER TREATMENT PLANT WTP SITE ISOMETRIC VIEW

SHEET 4 OF 7

JAD

08/03/22

DC BY

08/03/22

MB

| REVISION                | AMENDMENT | APPROVE | REVISION |
|-------------------------|-----------|---------|----------|
| A ISSUED FOR 95% REVIEW |           | DC      | 08/03/22 |
|                         |           |         |          |
|                         |           |         |          |
|                         |           |         |          |
|                         |           |         |          |
|                         |           |         |          |