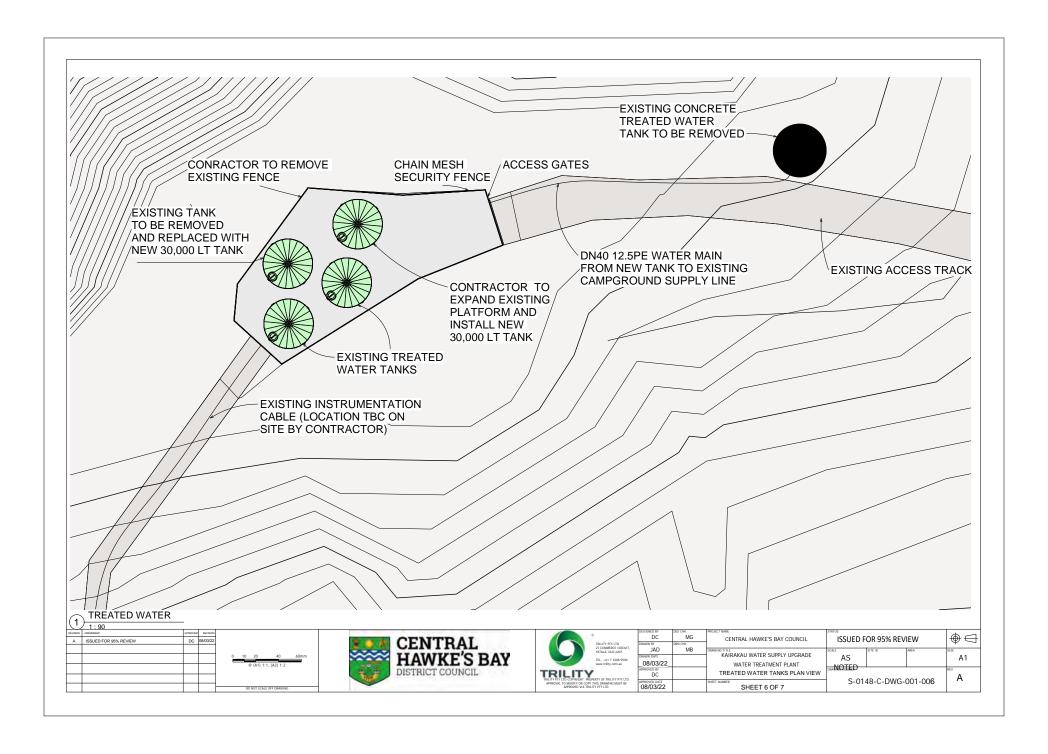

| JAD DRAWN DATE08/03/22         | MB            | KAIRAKAU WATER SUPPLY UPGRADE WATER TREATMENT PLANT | AS                   | SITE ID               | AREA | A1 |
| A        | APPROVED BY  DC  APPROVED DATE |               | SITE LAYOUT - OVERVIEW                              | S-0148-C-DWG-001-001 |                       |      | A  |
| 08/03/22 |                                |               | SHEET 1 OF 7                                        |                      |                       |      |    |





CENTRAL HAWKE'S BAY DISTRICT COUNCIL  $\oplus \Box$ 

Α1

ISSUED FOR 95% REVIEW

S-0148-C-DWG-001-004

AS

NOTED

CENTRAL HAWKE'S BAY COUNCIL

KAIRAKAU WATER SUPPLY UPGRADE

WATER TREATMENT PLANT WTP SITE ISOMETRIC VIEW

SHEET 4 OF 7

JAD

08/03/22

DC BY

08/03/22

MB









| REVISION                | AMENDMENT | APPROVE | REVISION |
|-------------------------|-----------|---------|----------|
| A ISSUED FOR 95% REVIEW |           | DC      | 08/03/22 |
|                         |           |         |          |
|                         |           |         |          |
|                         |           |         |          |
|                         |           |         |          |
|                         |           |         |          |





|                                              | TRILITY PTY LTD                            |
|----------------------------------------------|--------------------------------------------|
|                                              | 27 COMMERCE CIRCUIT,<br>YATALA, QLD 4207   |
|