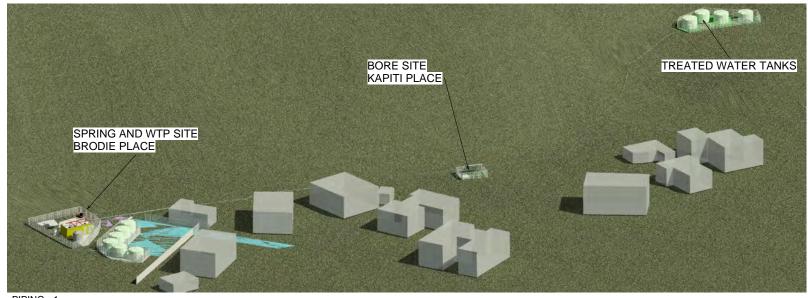

|          | DC<br>DRAWN BY                 | MG<br>DRN CHK | CENTRAL HAWKE'S BAY COUNCIL                         | ISSUED F             | ISSUED FOR 95% REVIEW |      |    |
|----------|--------------------------------|---------------|-----------------------------------------------------|----------------------|-----------------------|------|----|
|          | JAD DRAWN DATE08/03/22         | MB            | KAIRAKAU WATER SUPPLY UPGRADE WATER TREATMENT PLANT | AS                   | SITE ID               | AREA | A1 |
| A        | APPROVED BY  DC  APPROVED DATE |               | SITE LAYOUT - OVERVIEW                              | S-0148-C-DWG-001-001 |                       |      | A  |
| 08/03/22 |                                |               | SHEET 1 OF 7                                        |                      |                       |      |    |