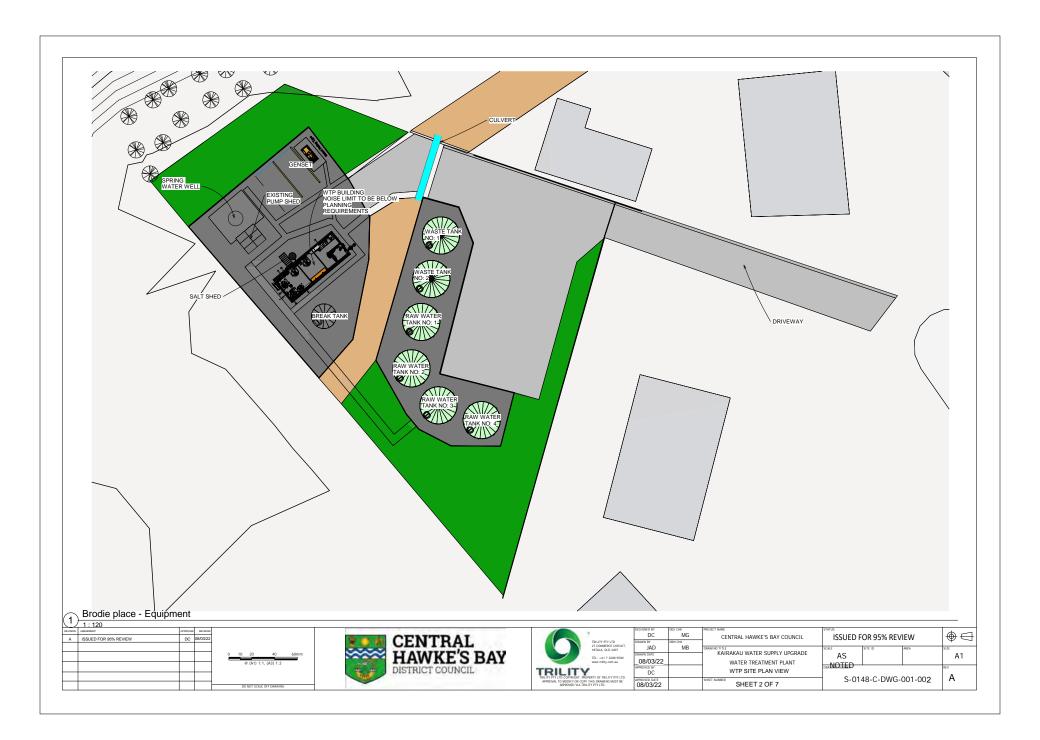

CENTRAL HAWKE'S BAY DISTRICT COUNCIL  $\oplus \Box$ 

Α1

ISSUED FOR 95% REVIEW

S-0148-C-DWG-001-004

AS

NOTED

CENTRAL HAWKE'S BAY COUNCIL

KAIRAKAU WATER SUPPLY UPGRADE

WATER TREATMENT PLANT WTP SITE ISOMETRIC VIEW

SHEET 4 OF 7

JAD

08/03/22

DC BY

08/03/22

MB

| REVISION                | AMENDMENT | APPROVE | REVISION |
|-------------------------|-----------|---------|----------|
| A ISSUED FOR 95% REVIEW |           | DC      | 08/03/22 |
|                         |           |         |          |
|                         |           |         |          |
|                         |           |         |          |
|                         |           |         |          |
|                         |           |         |          |