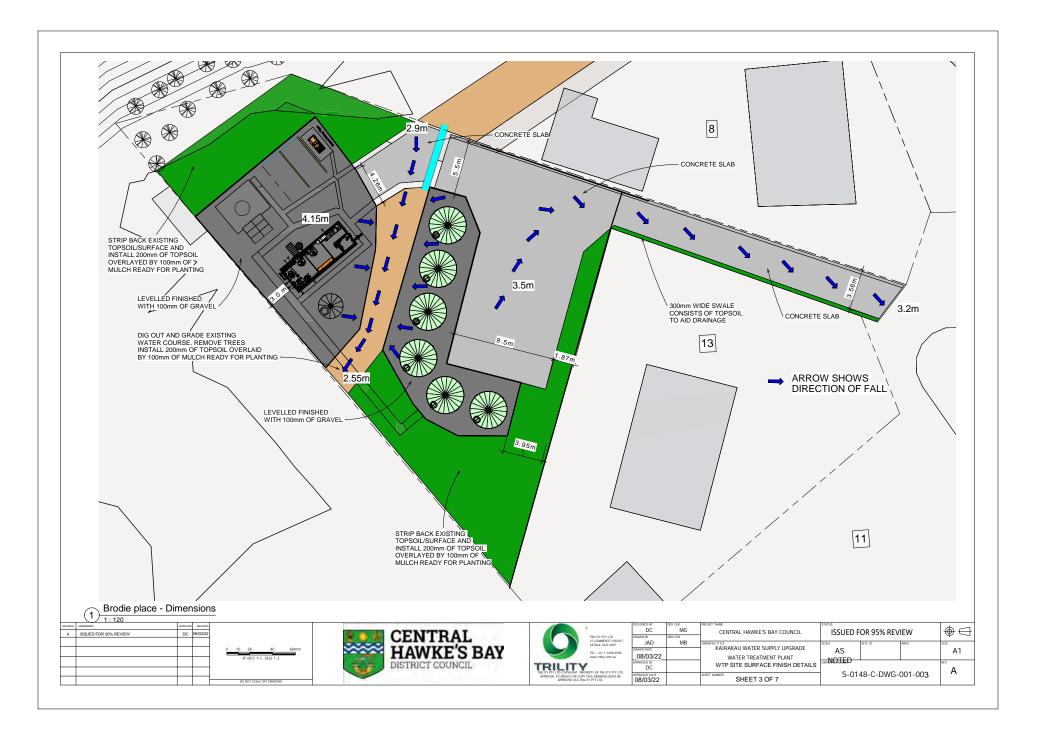

| JAD DRAWN DATE08/03/22         | MB            | KAIRAKAU WATER SUPPLY UPGRADE WATER TREATMENT PLANT | AS                   | SITE ID               | AREA | A1 |
| A        | APPROVED BY  DC  APPROVED DATE |               | SITE LAYOUT - OVERVIEW                              | S-0148-C-DWG-001-001 |                       |      | A  |
| 08/03/22 |                                |               | SHEET 1 OF 7                                        |                      |                       |      |    |





CENTRAL HAWKE'S BAY DISTRICT COUNCIL  $\oplus \Box$ 

Α1

ISSUED FOR 95% REVIEW

S-0148-C-DWG-001-004

AS

NOTED

CENTRAL HAWKE'S BAY COUNCIL

KAIRAKAU WATER SUPPLY UPGRADE

WATER TREATMENT PLANT WTP SITE ISOMETRIC VIEW

SHEET 4 OF 7

JAD

08/03/22

DC BY

08/03/22

MB









| REVISION                | AMENDMENT | APPROVE | REVISION |
|-------------------------|-----------|---------|----------|
| A ISSUED FOR 95% REVIEW |           | DC      | 08/03/22 |
|                         |           |         |          |
|                         |           |         |          |
|                         |           |         |          |
|                         |           |         |          |
|                         |           |         |          |





|                                              | TRILITY PTY LTD                            |
|----------------------------------------------|--------------------------------------------|
|                                              | 27 COMMERCE CIRCUIT,<br>YATALA, QLD 4207   |
|