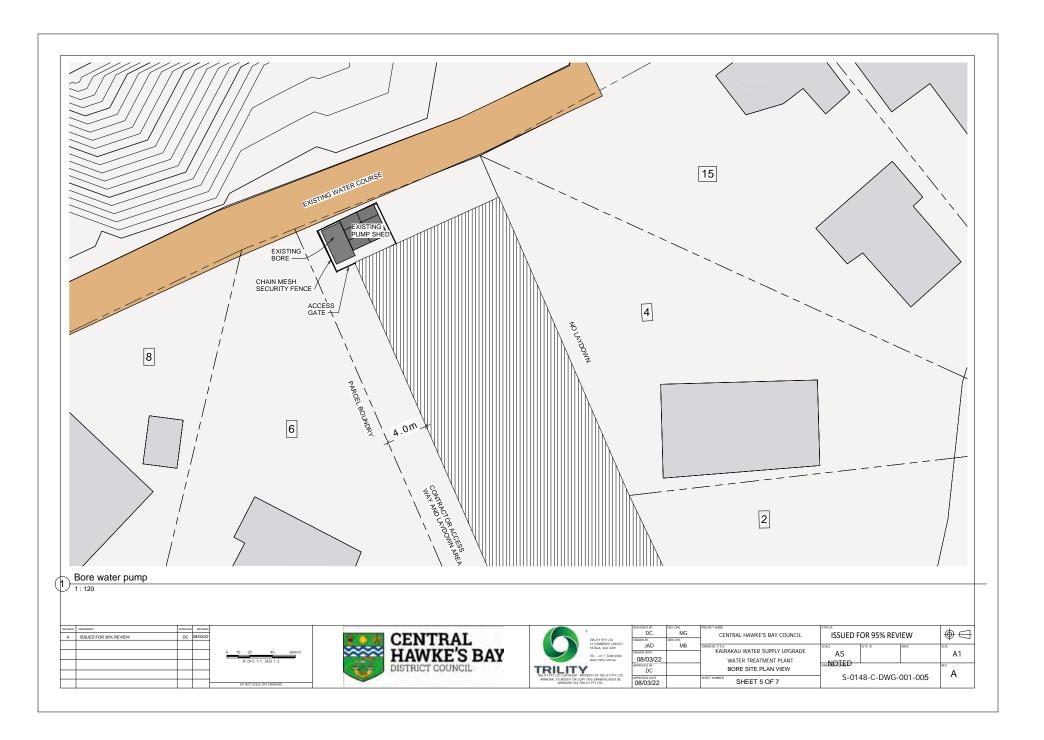

| JAD DRAWN DATE08/03/22         | MB            | KAIRAKAU WATER SUPPLY UPGRADE WATER TREATMENT PLANT | AS                   | SITE ID               | AREA | A1 |
| A        | APPROVED BY  DC  APPROVED DATE |               | SITE LAYOUT - OVERVIEW                              | S-0148-C-DWG-001-001 |                       |      | A  |
| 08/03/22 |                                |               | SHEET 1 OF 7                                        |                      |                       |      |    |





CENTRAL HAWKE'S BAY DISTRICT COUNCIL  $\oplus \Box$ 

Α1

ISSUED FOR 95% REVIEW

S-0148-C-DWG-001-004

AS

NOTED

CENTRAL HAWKE'S BAY COUNCIL

KAIRAKAU WATER SUPPLY UPGRADE

WATER TREATMENT PLANT WTP SITE ISOMETRIC VIEW

SHEET 4 OF 7

JAD

08/03/22

DC BY

08/03/22

MB









| REVISION                | AMENDMENT | APPROVE | REVISION |
|-------------------------|-----------|---------|----------|
| A ISSUED FOR 95% REVIEW |           | DC      | 08/03/22 |
|                         |           |         |          |
|                         |           |         |          |
|                         |           |         |          |
|                         |           |         |          |
|                         |           |         |          |





|                                              | TRILITY PTY LTD                            |
|----------------------------------------------|--------------------------------------------|
|                                              | 27 COMMERCE CIRCUIT,<br>YATALA, QLD 4207   |
|