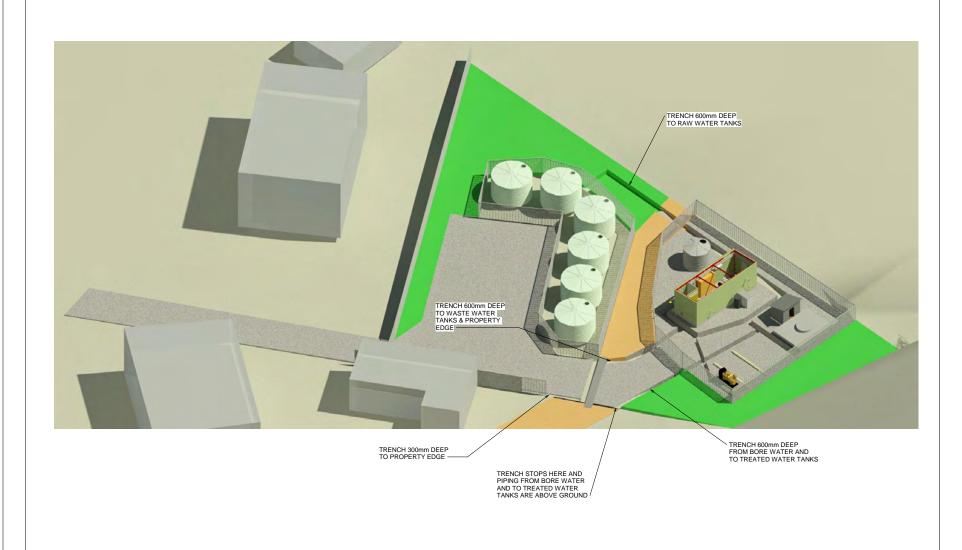

|     |                                |               |                                                     |                      |         |      |     | ı |
|-----|--------------------------------|---------------|-----------------------------------------------------|----------------------|---------|------|-----|---|
|     | DC DRAWN BY                    | MG<br>DRN CHK | CENTRAL HAWKE'S BAY COUNCIL                         | ISSUED F             | 'IEW    | ⊕ 🖯  |     |   |
|     | JAD<br>DRAWN DATE<br>08/03/22  | MB            | KAIRAKAU WATER SUPPLY UPGRADE WATER TREATMENT PLANT | AS                   | SITE ID | AREA | A1  |   |
| , [ | APPROVED BY  DC  APPROVED DATE |               | TRENCHING LAYOUT                                    | S-0148-C-DWG-001-007 |         |      | A A |   |
|     | 08/03/22                       |               | SHEET 7 OF 7                                        |                      |         |      |     | l |