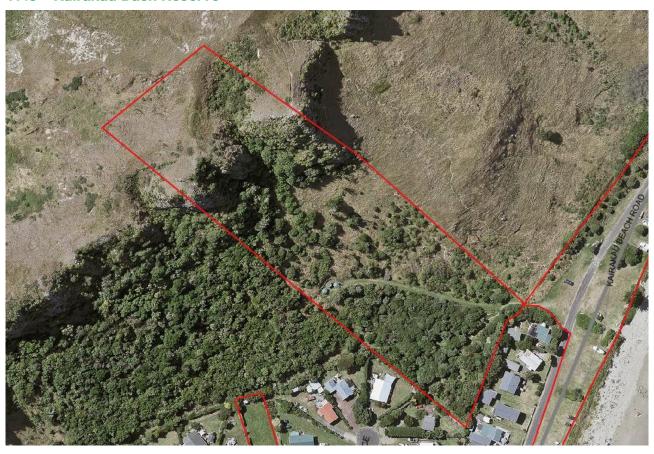

## 19.3 Kairakau Bush Reserve

| Reserve category            | Nature – Bush                                                                                                                                                                                    |
|-----------------------------|--------------------------------------------------------------------------------------------------------------------------------------------------------------------------------------------------|
| Reserve location            | Kairakau Beach Road                                                                                                                                                                              |
| Area                        | 1.96 ha                                                                                                                                                                                          |
| Reserves Act classification | Recreation Reserve                                                                                                                                                                               |
| Facilities and use          | Planting and amenity                                                                                                                                                                             |
|                             | Walkway                                                                                                                                                                                          |
|                             | Adjacent area to the south has a QEII covenant over it                                                                                                                                           |
|                             | Water tank                                                                                                                                                                                       |
| Management approach         | <ul> <li>Continue to maintain vegetation and walkway</li> <li>Clarify water activity access and use of the site for the long-term recognising obligations under the Reserves Act 1977</li> </ul> |