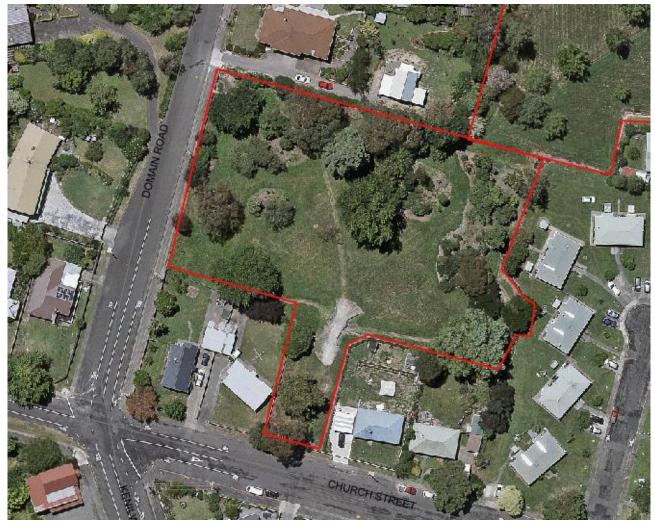

## 13.9 Don Allan Reserve

| Reserve category            | Community Park                                                                                                                                                                                                                                                                                                                                                                                                                                                                                                                                                                                                                                                                                                                                                                                                                                                                                                            |
|-----------------------------|---------------------------------------------------------------------------------------------------------------------------------------------------------------------------------------------------------------------------------------------------------------------------------------------------------------------------------------------------------------------------------------------------------------------------------------------------------------------------------------------------------------------------------------------------------------------------------------------------------------------------------------------------------------------------------------------------------------------------------------------------------------------------------------------------------------------------------------------------------------------------------------------------------------------------|
| Reserve location            | Church Street and Domain Road                                                                                                                                                                                                                                                                                                                                                                                                                                                                                                                                                                                                                                                                                                                                                                                                                                                                                             |
| Area                        | 809m <sup>2</sup>                                                                                                                                                                                                                                                                                                                                                                                                                                                                                                                                                                                                                                                                                                                                                                                                                                                                                                         |
| Reserves Act classification | N/A – Fee Simple                                                                                                                                                                                                                                                                                                                                                                                                                                                                                                                                                                                                                                                                                                                                                                                                                                                                                                          |
| Facilities and use          | Open space and amenity – planting and vegetation                                                                                                                                                                                                                                                                                                                                                                                                                                                                                                                                                                                                                                                                                                                                                                                                                                                                          |
| Management approach         | <ul> <li>Plan to improve visibility and access into the reserve from Domain Road and<br/>Church Street. Highlight links through to Abbotsford Domain Road, including<br/>enhancing accessibility from Domain Road</li> <li>Provide rubbish facilities for dog walkers as frequent users of the reserve and<br/>through to Abbotsford Domain</li> <li>Continue to maintain open space and amenity – planting and vegetation</li> <li>Plan to implement improvements identified by the community include gardens<br/>to stabilise the banks, plants to attract more native birds, a continued lime<br/>pathway from Church Street, a purpose planted wild meadow for bees. Refer<br/>previous concept plan developed for this reserve</li> <li>The Kingston Place Retirement Flats are on this same title. Plan to separate<br/>the reserve from the flats and create the associated reserve in a separate title</li> </ul> |