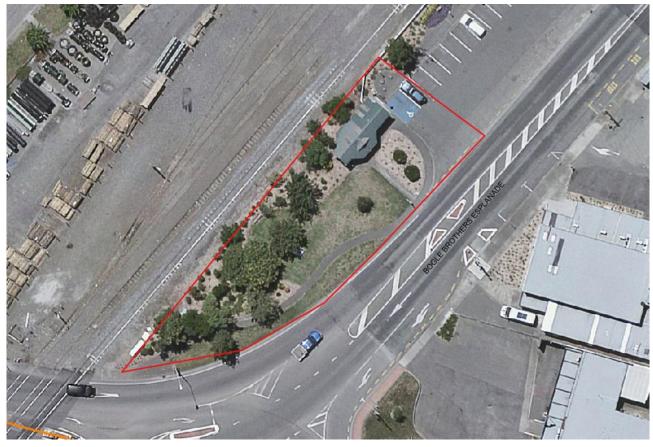

## 12.8 Bogle Brothers Rest Area

| Reserve category            | Civic Space                                                                                                                                                                                                                                                                                                                                                                                                                                                                       |
|-----------------------------|-----------------------------------------------------------------------------------------------------------------------------------------------------------------------------------------------------------------------------------------------------------------------------------------------------------------------------------------------------------------------------------------------------------------------------------------------------------------------------------|
| Reserve location            | Bogle Brothers Esplanade                                                                                                                                                                                                                                                                                                                                                                                                                                                          |
| Area                        | 3144m² (including lease area)                                                                                                                                                                                                                                                                                                                                                                                                                                                     |
| Reserves Act classification | N/A – Fee simple                                                                                                                                                                                                                                                                                                                                                                                                                                                                  |
| Agreements                  | Council owns 1262m² (shaded area) and lease 1882m2 from Kiwirail                                                                                                                                                                                                                                                                                                                                                                                                                  |
| Facilities and use          | <ul> <li>Carpark</li> <li>Rest area</li> <li>Public Toilets</li> <li>Café</li> <li>Open space and amenity - planting and vegetation</li> <li>Council-owned portion is grassed and carparking</li> </ul>                                                                                                                                                                                                                                                                           |
| Management approach         | <ul> <li>Continue to prioritise investment in the site, particularly in relation to ongoing planting and maintenance standards, noting the area as the 'front door' to the district</li> <li>Short term – work to establish a public open space/plaza for community events, pop up shops and markets that continue to activate the area</li> <li>Longer term - plans to permanently revitalise the corner into a park/plaza space associated with town centre planning</li> </ul> |