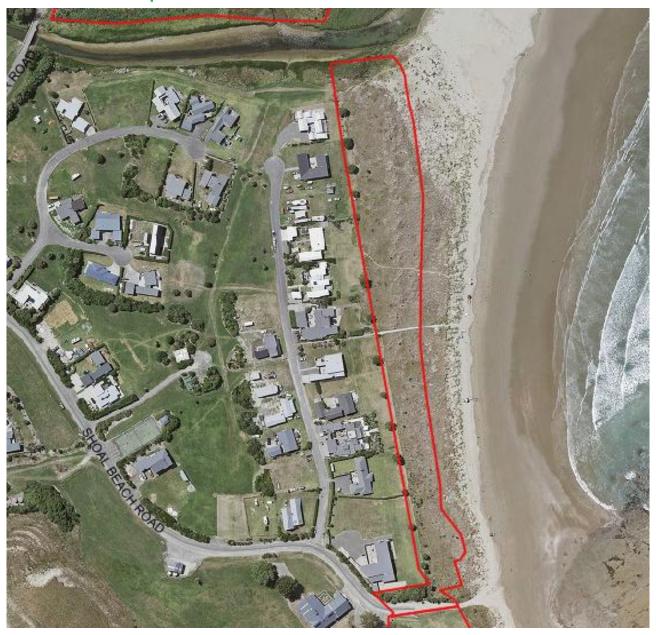

## 21.2 Aramoana Esplanade Reserve

| Reserve category            | Nature – Coastal                                                                                                                                                                                                                                                                                                      |
|-----------------------------|-----------------------------------------------------------------------------------------------------------------------------------------------------------------------------------------------------------------------------------------------------------------------------------------------------------------------|
| Reserve location            | Shoal Beach Road                                                                                                                                                                                                                                                                                                      |
| Area                        | 6.81 ha                                                                                                                                                                                                                                                                                                               |
| Reserves Act classification | Local Purpose (Esplanade) Reserve                                                                                                                                                                                                                                                                                     |
| Facilities and use          | Community provided walkway access through reserve to the beach and seating area                                                                                                                                                                                                                                       |
| Management approach         | <ul> <li>Maintain the conservation values and natural character of the area</li> <li>Work with Hawke's Bay Regional Council to enhance the dune management and limit pedestrian walkway access</li> <li>Work with the local community to enhance the conservation values and natural character of the area</li> </ul> |