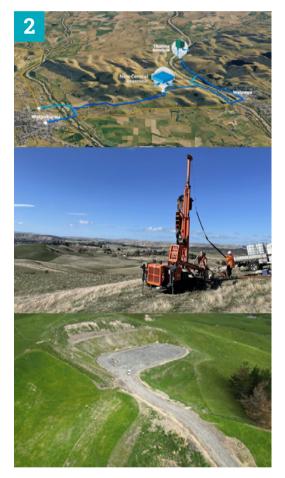

## Waipukurau **Second Water Supply**

This major water project aims to provide resilience, increase capacity, support growth and ultimately future-proof Waipukurau's drinking water network by adding a second supply. To date, we have invested \$5.844 million in resource consents; construction of the new central reservoir platform and access track to the central reservoir; land agreements; 90% of designs of the rising and falling mains; concept designs for the relocation of the water treatment plant; geotechnical investigation to inform river crossings; and procurement of reservoir suppliers. Given its size and complexity, the project is being rephased as we work through the new three-year plan this year.