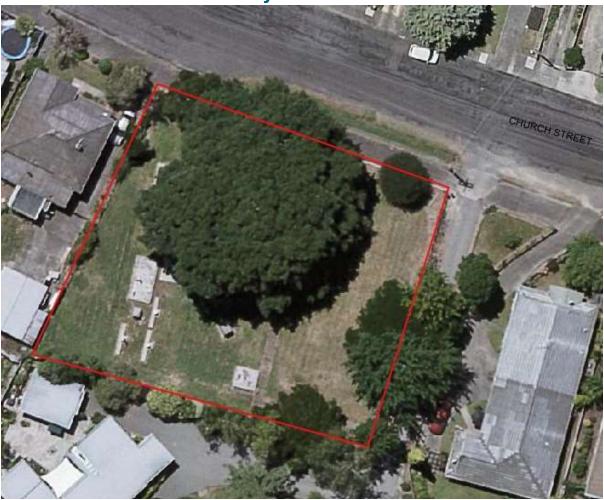

13.11. **St Peter's Cemetery Reserve** 

| Reserve category            | Cultural Heritage                                                                                                                                                                                                                                                            |
|-----------------------------|------------------------------------------------------------------------------------------------------------------------------------------------------------------------------------------------------------------------------------------------------------------------------|
| Reserve location            | Church Street                                                                                                                                                                                                                                                                |
| Area                        | 1380m <sup>2</sup>                                                                                                                                                                                                                                                           |
| Reserves Act classification | N/A - Fee simple                                                                                                                                                                                                                                                             |
| Facilities and use          | Cemetery (closed) Open space and amenity                                                                                                                                                                                                                                     |
| Management approach         | <ul> <li>Continue to maintain vegetation for amenity and shade.</li> <li>Improve frontage and access, seating and historical information.</li> <li>Include in development of a cemetery management plan to guide development, operation and future of cemeteries.</li> </ul> |