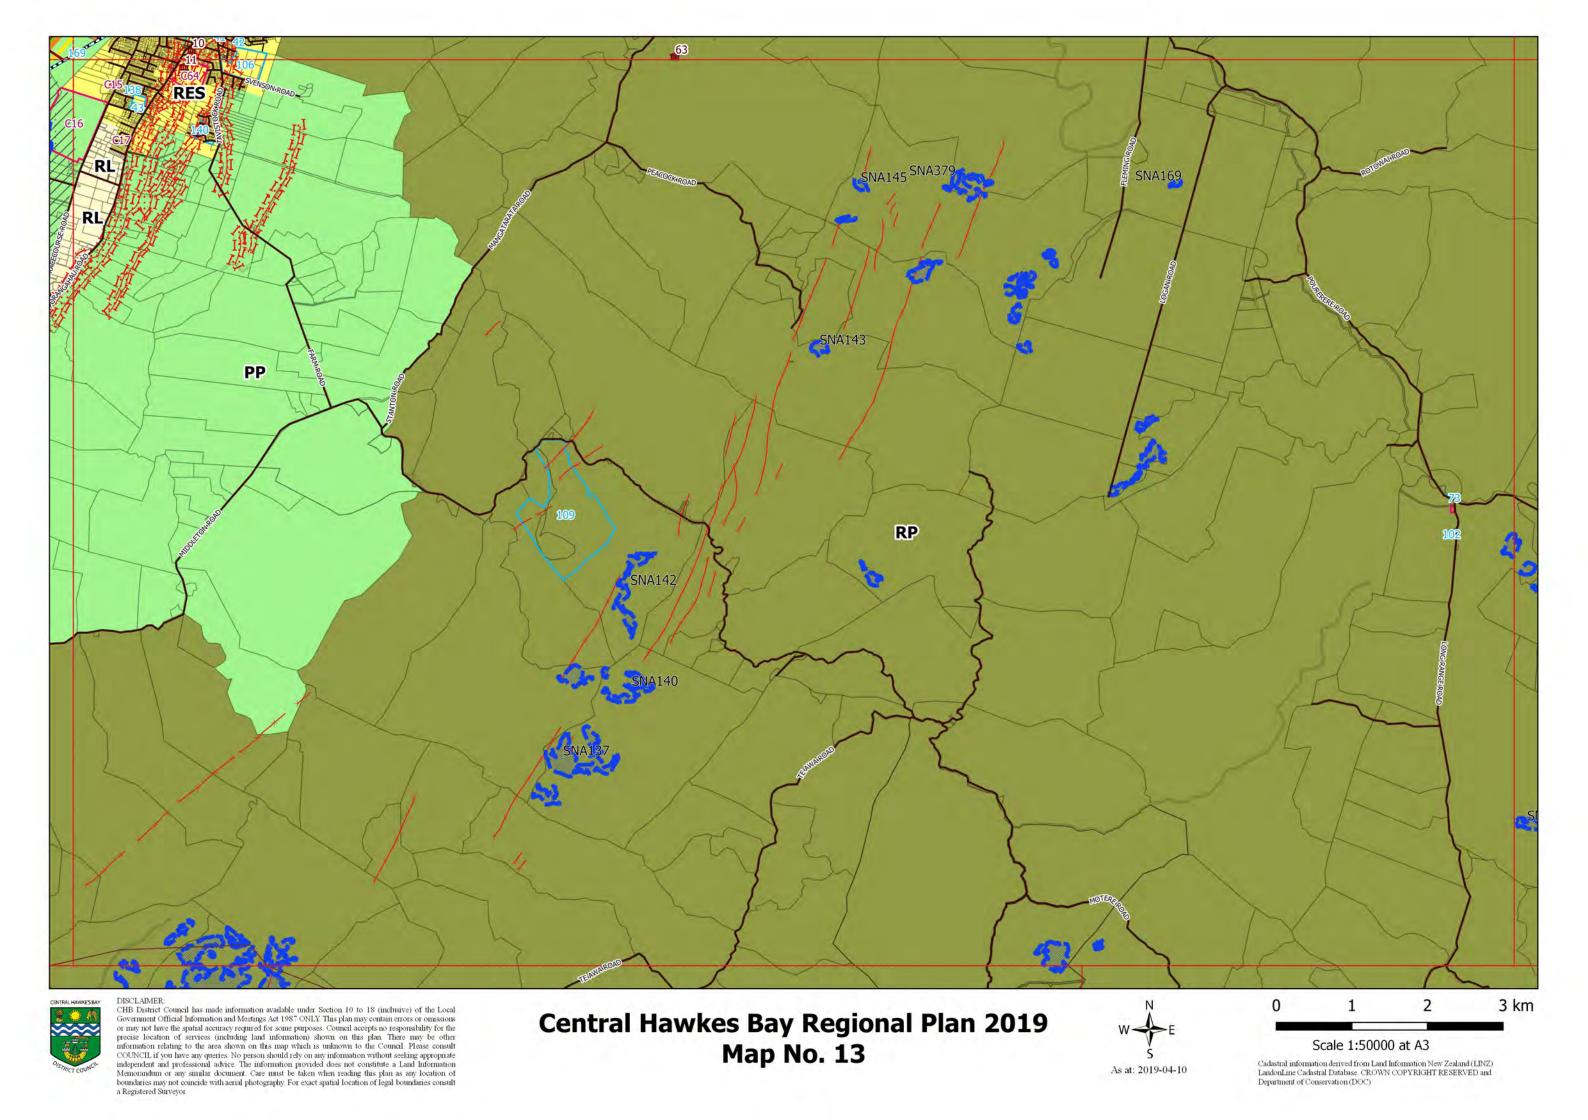

- F Schedule of Areas of Significant Natural Areas
- G Schedule of Areas of High Natural Character
- H Schedule of Areas of Outstanding Natural Landscape, Outstanding Natural Features and Significant Amenity Features
- I Schedule of Identified Community Facilities





Map No. 12





#### **APPENDICES**

- A Schedule of Designations
- B Schedule of Heritage Items and Notable Trees
- C Schedule of Archaeological Sites
- D Schedule of Sites of Significant Interest to Tangata Whenua
- E Schedule of Statutory Acknowledgment Areas
- F Schedule of Areas of Significant Natural Areas
- G Schedule of Areas of High Natural Character
- H Schedule of Areas of Outstanding Natural Landscape, Outstanding Natural Features and Significant Amenity Features
- I Schedule of Identified Community Facilities





#### **APPENDICES**

- A Schedule of Designations
- B Schedule of Heritage Items and Notable Trees
- C Schedule of Archaeological Sites
- D Schedule of Sites of Significant Interest to Tangata Whenua
- E Schedule of Statutory Acknowledgment Areas
- F Schedule of Areas of Significant Natural Areas
- G Schedule of Areas of High Natural Character
- H Schedule of Areas of Outstanding Natural Landscape, Outstanding Natural Features and Significant Amenity Features
- I Schedule of Identified Community Facilities





Central Hawkes Bay Regional Plan 2019 Map No. 14



0 1 2 3 Scale 1:50000 at A3



#### **APPENDICES**

- A Schedule of Designations
- B Schedule of Heritage Items and Notable Trees
- C Schedule of Archaeological Sites
- D Schedule of Sites of Significant Interest to Tangata Whe