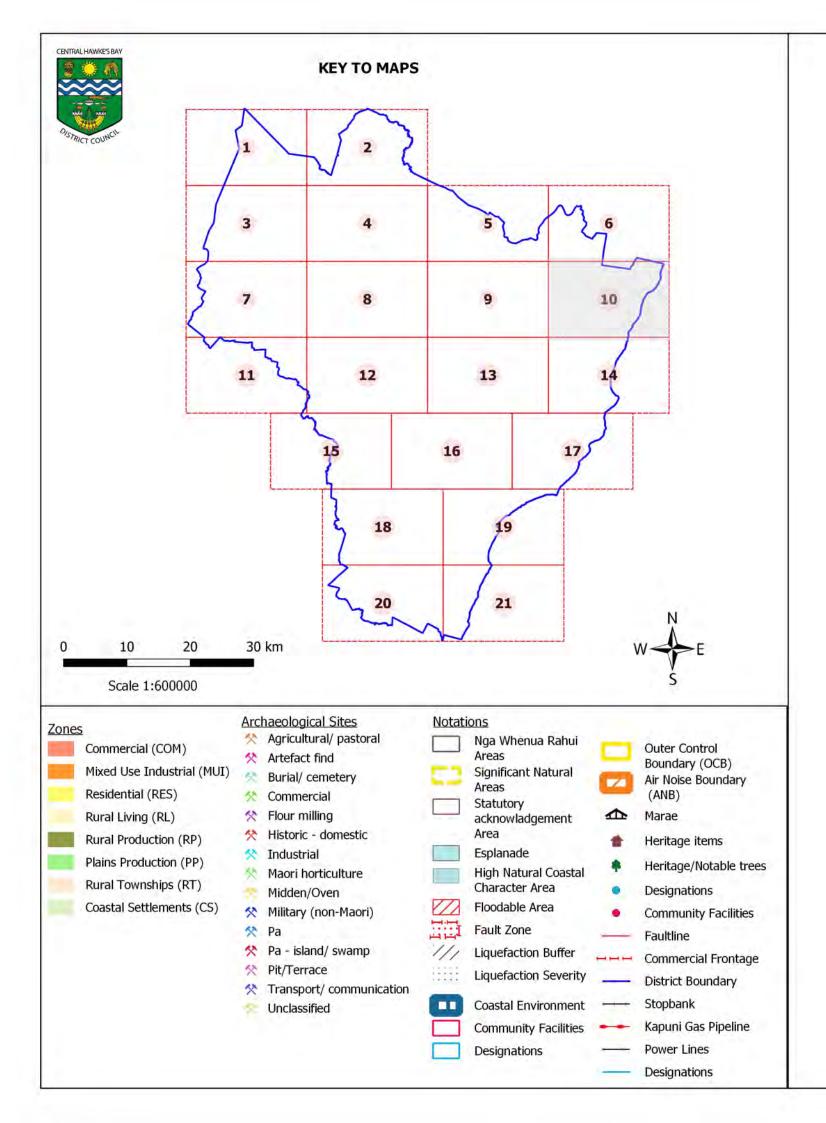

s of High Natural Character
- H Schedule of Areas of Outstanding Natural Landscape, Outstanding Natural Features and Significant Amenity Features
- I Schedule of Identified Community Facilities





#### **APPENDICES**

- A Schedule of Designations
- B Schedule of Heritage Items and Notable Trees
- C Schedule of Archaeological Sites
- D Schedule of Sites of Significant Interest to Tangata Whenua
- E Schedule of Statutory Acknowledgment Areas
- F Schedule of Areas of Significant Natural Areas
- G Schedule of Areas of High Natural Character
- H Schedule of Areas of Outstanding Natural Landscape, Outstanding Natural Features and Significant Amenity Features
- I Schedule of Identified Community Facilities





Central Hawkes Bay Regional Plan 2019 Map No. 10



0 1 2 3 kr Scale 1:50000 at A3



#### **APPENDICES**

- A Schedule of Designations
- B Schedule of Heritage Items and Notable Trees
- C Schedule of Archaeological Sites
- D Schedule of Sites of Significant Interest to Tangata Whenua
- E Schedule of Statutory Acknowledgment Areas
- F Schedule of Areas of Significant Natural Areas
- G Schedule of Areas of High Natural Character
- H Schedule of Areas of Outstanding Natural Landscape, Outstanding Natural Features and Significant Amenity Features
- I Schedule of Identified Community Facilities





**Central Hawkes Bay Regional Plan 2019** Map No. 11



Scale 1:50000 at A3



#### **APPENDICES**

- A Schedule of Designations
- B Schedule of Heritage Items and Notable Trees
- C Schedule of Archaeological Sites
- D Schedule of Sites of Significant Interest to Tangata Whenua
-