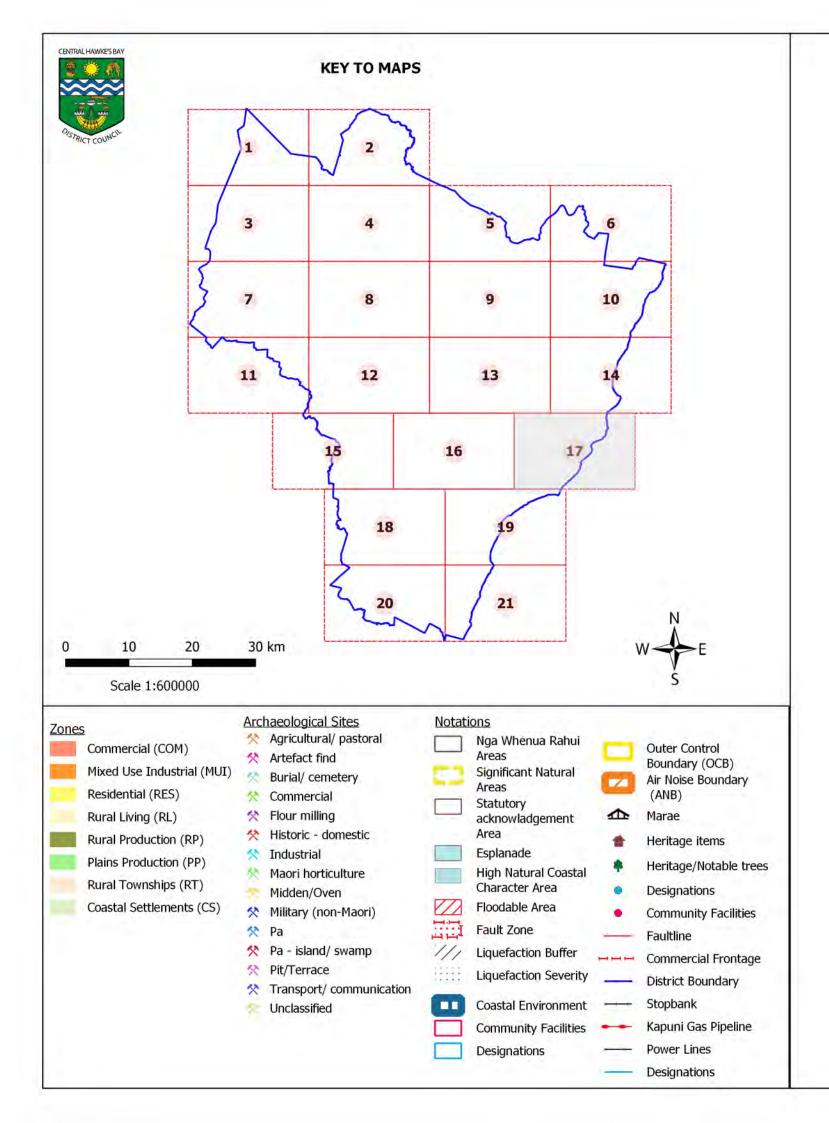

reas of Outstanding Natural Landscape, Outstanding Natural Features and Significant Amenity Features
- I Schedule of Identified Community Facilities



Central Hawkes Bay Regional Plan 2019 Map No. 16





#### **APPENDICES**

- A Schedule of Designations
- B Schedule of Heritage Items and Notable Trees
- C Schedule of Archaeological Sites
- D Schedule of Sites of Significant Interest to Tangata Whenua
- E Schedule of Statutory Acknowledgment Areas
- F Schedule of Areas of Significant Natural Areas
- G Schedule of Areas of High Natural Character
- H Schedule of Areas of Outstanding Natural Landscape, Outstanding Natural Features and Significant Amenity Features
- I Schedule of Identified Community Facilities





**Central Hawkes Bay Regional Plan 2019** Map No. 17



Scale 1:50000 at A3



#### **APPENDICES**

- A Schedule of Designations
- B Schedule of Heritage Items and Notable Trees
- C Schedule of Archaeological Sites
- D Schedule of Sites of Significant Interest to Tangata Whenua
- E Schedule of Statutory Acknowledgment Areas
- F Schedule of Areas of Significant Natural Areas
- G Schedule of Areas of High Natural Character
- H Schedule of Areas of Outstanding Natural Landscape, Outstanding Natural Features and Significant Amenity Features
- I Schedule of Identified Community Facilities





Central Hawkes Bay Regional Plan 2019 Map No. 18





#### **APPENDICES**

- A Schedule of Designations
- B Schedule of Heritage Items and Notable Trees
- C Schedule of Archaeological Sites
- D Schedule of Sites of Significant Interest to Tangata Whenua
- E Schedule of Statutory A