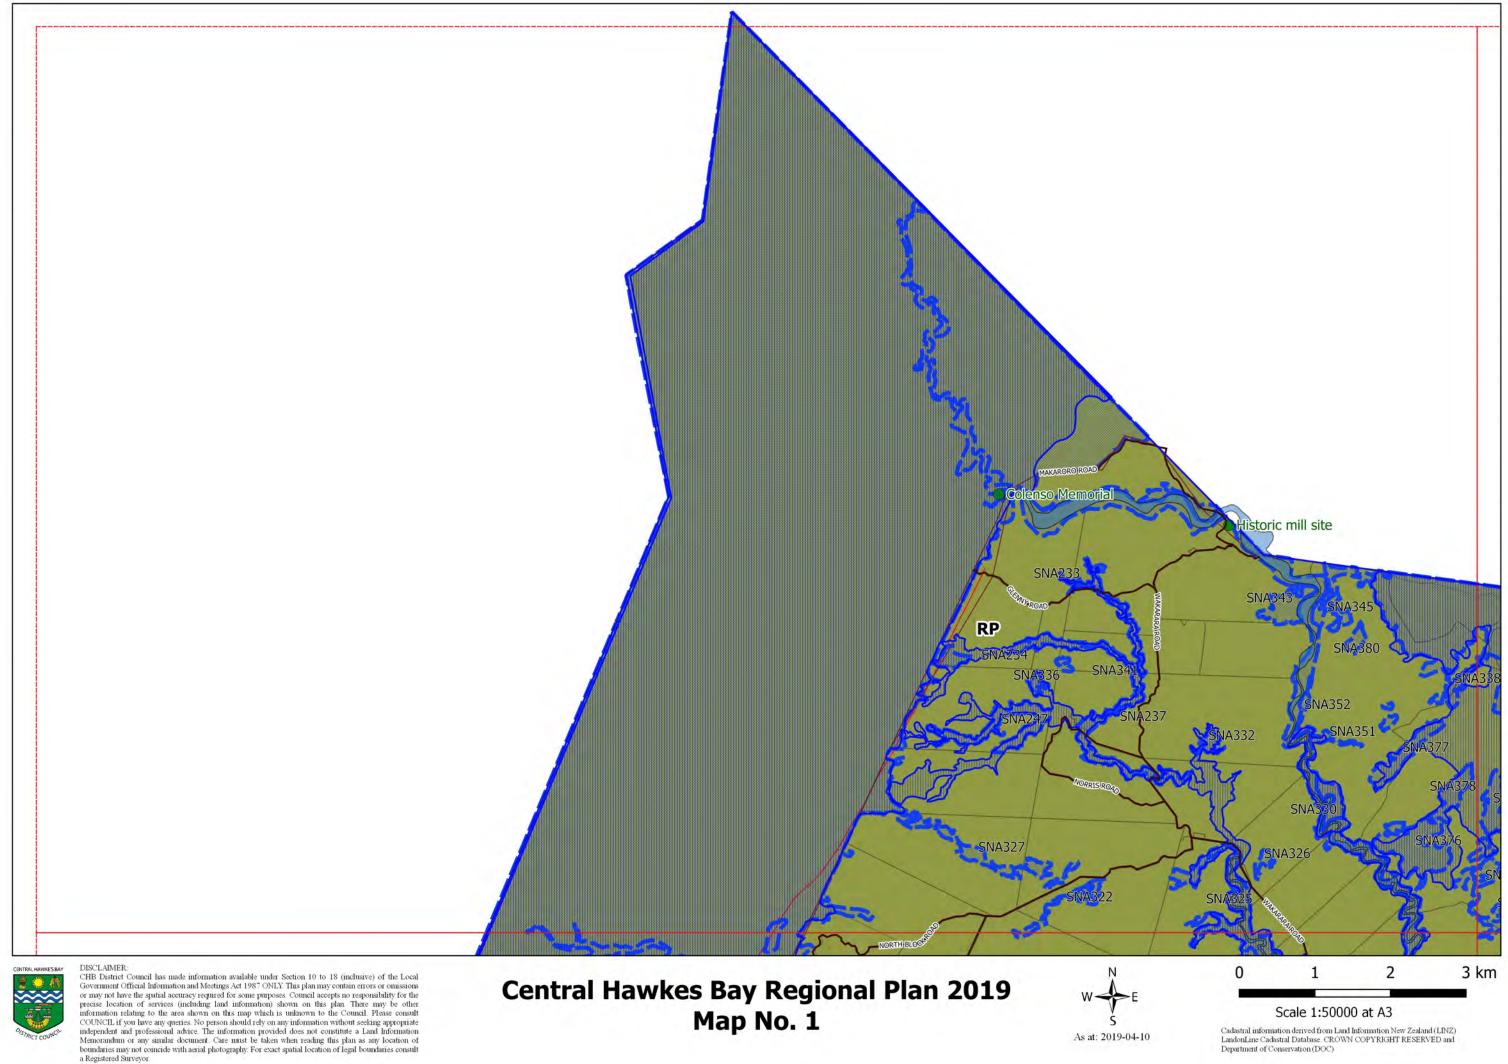

# Draft Central Hawke's Bay District Plan Rural Planning maps

May 2019





#### **APPENDICES**

- A Schedule of Designations
- B Schedule of Heritage Items and Notable Trees
- C Schedule of Archaeological Sites
- D Schedule of Sites of Significant Interest to Tangata Whenua
- E Schedule of Statutory Acknowledgment Areas
- F Schedule of Areas of Significant Natural Areas
- G Schedule of Areas of High Natural Character
- H Schedule of Areas of Outstanding Natural Landscape, Outstanding Natural Features and Significant Amenity Features
- I Schedule of Identified Community Facilities





#### **APPENDICES**

- A Schedule of Designations
- B Schedule of Heritage Items and Notable Trees
- C Schedule of Archaeological Sites
- D Schedule of Sites of Significant Interest to Tangata Whenua
- E Schedule of Statutory Acknowledgment Areas
- F Schedule of Areas of Signifi